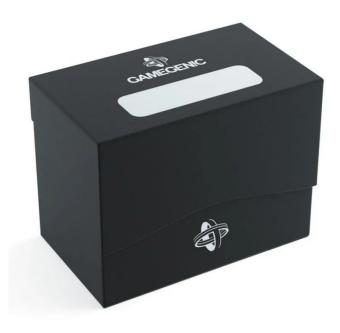

## Product Description

Side Holder - 100+ Cards, XL, Black

The Side Holder 100+ is a smart and quick solution for storing and organizing decks of cards. The Deck Holder 100+ is a side-opening deck box designed to securely protect up to 100 double-sleeved cards. Its self-locking flap closure opens up to 180° thanks to the use of innovative Cobra Neck technology on the back. A convenient label strip allows for custom labeling. A Flex Card Divider is already included. Attention! Not suitable for children under 36 months.