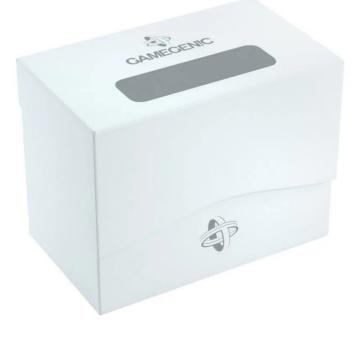

## Product Description

Side Holder - 100+ Cards, XL, White

The Side Holder 100+ is a smart and quick solution for storing and organizing decks of cards. The Deck Holder 100+ is a side-opening deck box designed to securely protect up to 100 double-sleeved cards. Its self-locking flap closure opens up to 180° thanks to the use of innovative Cobra Neck technology on the back. A convenient label strip allows for custom labeling. A Flex Card Divider is already included. Attention! Not suitable for children under 36 months.