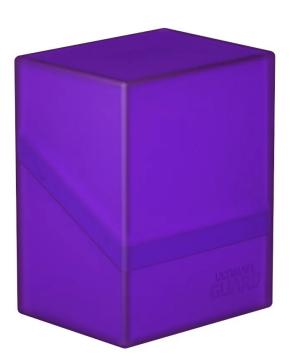

## UGD010687 - Boulder Deck Case - 80+ Cards, Standardsize, amethyst

5,07 EUR

Item no.: 340315 shipping weight: 0.10 kg Manufacturer: Ultimate Guard

## Product Description

Boulder Deck Case - 80+ Cards, Standardsize, amethyst

Handy and solid deck case with soft-touch surface and super-easy opening. Holds up to 80 double-sleeved cards. Modularly designed to fit perfectly in Flip'n'Tray and ArkHive cases.