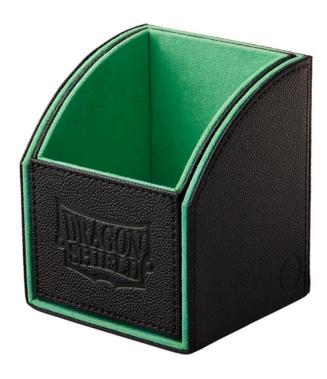

## ART40102 - Nest Box 100 - Deep Black/Green deck protection

13,84 EUR

Item no.: 340188 shipping weight: 0.20 kg Manufacturer: Dragon Shield

## Product Description

Dragon Shield: Nest Box 100 - Deep Black/Green deck protection

Deep Black exterior and fierce Green interior. Dragon Shield Nest Box offers exclusive, high-end deck protection with a simple design and a strong magnetic seal. Nest features a durable 'Dragon Hide' exterior and velvety soft interior, and is available in various colour combinations.

The clever design can be reassembled in many ways making it a suitable card holder during play. A Nest Box holds 115+ single sleeved cards or 100+ double sleeved cards.

- Product Material: Cardboard/PU cover + Polyester velvet-look cloth
- Product Material. Cardobator Cover + Polyester Verver-lock of Product Size: 93 mm x 105 mm x 88 mm
  Extra durable deck box capable of holding 100+ sleeved cards
  Exterior color is black with different colored interiors
  Customizable assembly