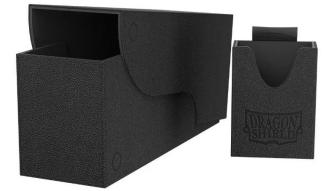

## Dragon Shield: Nest Box 300 - Black

Dragon Shield Nest+ 300 Box offers exclusive, high-end deck protection with a simple design and a strong magnetic seal. The Nest+ 300 box includes a removable dice tray and features durable Dragon Skin exterior and velvety soft interior.

A Nest+ 300 Box holds 325+ single sleeved cards or 260+ double sleeved cards. You can also fit Dragon Shield Strongboxes, Four-compartment-box, Deck Shells and Standard Size 100 ct. sleeve boxes inside. As safe as a dragons nest.

- Extra durable deck box capable of holding 325+ sleeved cards.
  Perfect for two Sealable double-sleeved Commander decks
  Great for KeyForge
  Great for Living Card Games

Specifications

Scan this QR code to view the product All details, up-to-date prices and availability