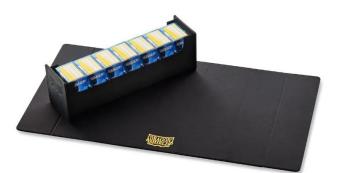

## Product Description

Dragon Shield: Nest Box 500 - Black: Magic Carpet

All Black. Inside and out. Dragon Shield Magic Carpet is a combined storage box and playmat that offers an easy and elegant way to store and transport cards. It combines elegant design and a strong magnetic seal for premium protection. The exterior can be separated from the storage tray and used as a Playmat, so you always have one handy, when you are transporting your cards.

The Magic Carpet holds 7 Standard Size Dragon Shield 100 ct. sleeve boxes or 6 Dragon Shield Deck Shells. Without boxes it holds 1000+ unsleeved cards, 555+ single sleeved cards or 485+ double-sleeved cards.

- Measures 365 x 120 x 100 mm
- Magnetic deck box that separates into a satin lined 667 x 350 mm playmat and a deck tray.
  The deck tray fits: 7 Standard Dragon Shield 100 sleeve boxes or 6 Dragon Shield Deck ShellsTM or 555 sleeved cards or more than 1001 unsleeved cards
  Archival safe with no acid or PVC
- Tough Dragon Skin exterior soft fabric interior