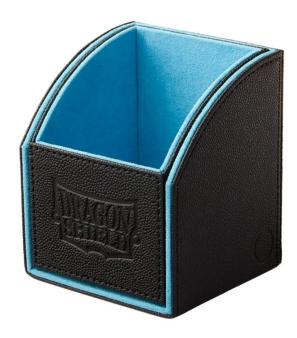

## Product Description

Dragon Shield: Nest Box 100 - Black/Blue, deck protection

Dragon Shield Nest Box offers exclusive, high-end deck protection with a simple design and a strong magnetic seal. Nest features a durable 'Dragon Hide' exterior and velvety soft interior, and is available in various colour combinations.

The clever design can be reassembled in many ways making it a suitable card holder during play. A Nest Box holds 115+ single sleeved cards or 100+ double sleeved cards.

- Product Material: Cardboard/PU cover + Polyester velvet-look cloth
- Product Material. Cardobator Cover + Polyester Verver-lock of Product Size: 93 mm x 105 mm x 88 mm
  Extra durable deck box capable of holding 100+ sleeved cards
  Exterior color is black with different colored interiors
  Customizable assembly