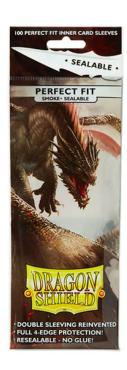

## Item no.: 340137 ART13223 - Perfect Fit Inner Card Sleeves, Sealable - Smoke(100), Archival safe

Product Description

Dragon Shield: Perfect Fit Inner Card Sleeves, Sealable - Smoke(100)

Clear front & Smoke back. Semi-transparent coloration conceals details on your cardback while retaining full readability.

The only inner sleeve you'll ever need. This innovative design offers full four-edge protection - without glue! Now you can double-sleeve, re-sleeve and handle your cards without risking smudges and fingerprints ever again. Perfect Fit Sealable are easy to double-sleeve.

Attention! Not suitable for children under 36 months. Choking hazard due to small parts that may be swallowed.

- 100 sleeves per bag
- For cards measuring up to 63x88 mm
  Acid-free, PVC-free polypropylene sleeves
- Archival safe
- 100/50 m quality thickness