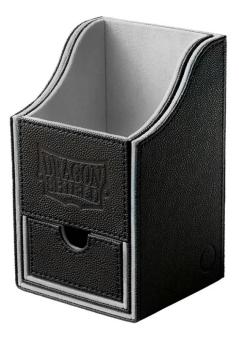

## Item no.: 340196 ART40201 - Nest Box - Dice Tray - Black/Lightgrey, deck protection

## Product Description

Dragon Shield: Nest Box - Dice Tray - Black/Lightgrey, deck protection

Dragon Shield Nest+ Box offers exclusive, high-end deck protection with a simple design and a strong magnetic seal. The Nest+ box includes a removable dice tray and features durable 'Dragon Hide' exterior and velvety soft interior, available in various colour combinations.

The clever design can be reassembled in many ways making it a suitable card holder during play. A Nest Box holds 115+ single sleeved cards or 100+ double sleeved cards

- Product Material: Cardboard/PU cover + Polyester velvet-look cloth
- Product Size: 93 mm x 105 mm x 88 mm
  Extra durable deck box capable of holding 100+ sleeved cards
  Exterior color is black with different colored interiors
- Nest+ comes with removable dice tray
  Customizable assembly