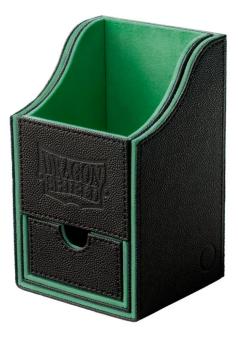

## Product Description

Dragon Shield: Nest Box - Dice Tray - Black/Green, deck protection

Dragon Shield Nest+ Box offers exclusive, high-end deck protection with a simple design and a strong magnetic seal. The Nest+ box includes a removable dice tray and features durable 'Dragon Hide' exterior and velvety soft interior, available in various colour combinations.

The clever design can be reassembled in many ways making it a suitable card holder during play. A Nest Box holds 115+ single sleeved cards or 100+ double sleeved cards.

- Product Material: Cardboard/PU cover + Polyester velvet-look cloth
- Product Size: 93 mm x 105 mm x 88 mm
  Extra durable deck box capable of holding 100+ sleeved cards
  Exterior color is black with different colored interiors
- Nest+ comes with removable dice tray
  Customizable assembly