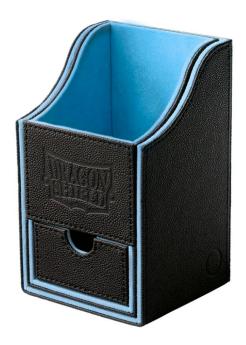

## ART40203 - Nest Box - Dice Tray - Black/Blue, deck protection

## Product Description

Dragon Shield: Nest Box - Dice Tray - Black/Blue, deck protection

Dragon Shield Nest+ Box offers exclusive, high-end deck protection with a simple design and a strong magnetic seal. The Nest+ box includes a removable dice tray and features durable 'Dragon Hide' exterior and velvety soft interior, available in various colour combinations.

The clever design can be reassembled in many ways making it a suitable card holder during play. A Nest Box holds 115+ single sleeved cards or 100+ double sleeved cards.

- Product Material: Cardboard/PU cover + Polyester velvet-look cloth
- Product Size: 93 mm x 105 mm x 88 mm
  Extra durable deck box capable of holding 100+ sleeved cards
  Exterior color is black with different colored interiors
- Nest+ comes with removable dice tray
  Customizable assembly