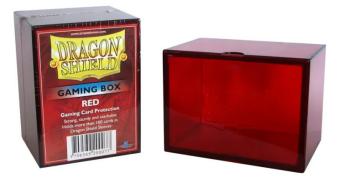

## Item no.: 340152 ART20007 - Gaming Box - Strong Box 100+: Red, protective box for card decks.

Item no.: 340152 shipping weight: 0.20 kg Manufacturer: Dragon Shield

## Product Description

Dragon Shield: Gaming Box - Strong Box 100+: Red, protective box for card decks. Each Gaming Box holds at least 100 cards in DragonShield sleeves. The DragonShield Gaming Boxes are durable and strong - a sensible packaging for your valuable decks. Each box fits snugly inside for maximum security. Caution! Not suitable for children under 36 months.

- Fits 100+ sleeved cards
- Standard size (63x88 mm) or Japanese size cards (59x86 mm)
  Product Size: 7.5 cm x 8 cm x 10.5 cm

Specifications

Scan this QR code to view the product All details, up-to-date prices and availability