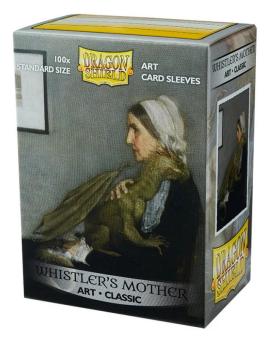

## ART12017 - Classic Art - 'Whistlers Mother' (100), Standard Size Sleeves

## Product Description

Dragon Shield: Classic Art - 'Whistlers Mother' (100), Standard Size Sleeves

Clear front & 'Whistler's Mother' artwork by James McNeill Whistler. Dragonized by Godfrey Escota.

Dragon Shield Art Sleeves are printed directly on the sleeve and do not peel or split. Classic Art sleeves combine the Classic smooth and glossy back with stunning artwork while maintaining unparalleled seal strength.