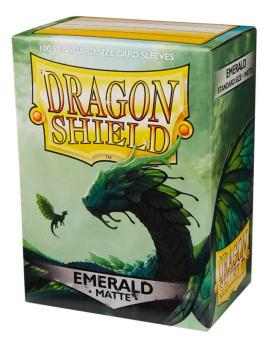

## ART11036 - Matte - Emerald (100) Card Sleeves

## Product Description

Dragon Shield: Matte - Emerald (100) Card Sleeves

Clear front and emerald back. Ready for combat. Matte sleeves are our popular line of textured Dragon Shield with superior handling. A perfect mix of durability and shuffle-ability. The sturdy cardboard box fits 75+ single sleeved cards or 65+ double sleeved cards. Every box has a label at the top of the box for personalization Attention! Not suitable for children under 36 months. Choking hazard due to small parts that may be swallowed.

- 120 µm thickness
  Sturdy cardboard box fits 75+ sleeved cards
- Box lid has a label for your personal use
   Suitable for cards with standard size up to 63x88 mm's (MTG, Lord of the Rings or Pokemon, etc.)
- Archival safe
   Acid-free, PVC-free polypropylene sleeves
   100 sleeves per package