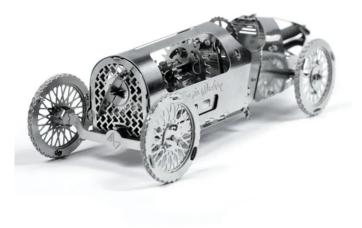

## Silver Bullet - 92 Components

Bold elegance, dizzying speed and a touch of madness - this combination created the atmosphere of car racing at the beginning of the last century. Silver Bullet sports car is inspired by legendary classic cars. Perfectly streamlined shape, speed and simplicity: and here you are already racing on the highway towards dawn. Exquisite taste of the past and the breath of the future, love and nostalgia. Highly polished, it dreams of records and excellence. This designer is a real find for all lovers of retro aesthetics. Dare to take a lightning leap into the unknown. Aerodynamic and elegant Silver Bullet can not only be launched and admired on the road, but also shows the smallest details: engine and steering. Warning! Not for children under 3 years.

- Model size: 15 x 6 x 4.5 cm
  Number of components: 92 pcs.
  Instructions in: English, German, Spanish, French