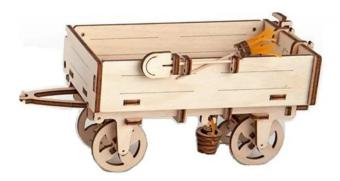

## Trailer - 68 Components

The trailer, consisting of four wheels, a drawbar with a trailer hitch and a loading area, is used in many ways. Depending on the means of transport, its structure fluctuates, so that the assignment is made on the basis of this vehicle. As a supplier of high-quality models made of wood, the brand manufacturer UGEARS has put together a 68-piece handicraft set, the end product of which is the Tractor trailer is.

The focus of this trailer model is a tiltable loading area that can be operated with a separate lever. The wooden model, which stands for steampunk and retrofuturism, focuses on the technical function of loading and unloading. With the tractor, which is also produced by UGEARS, an agricultural vehicle is created that focuses on agricultural work. The one with one bucket, oneCrap cord and onebroom equipped tractor trailer is a turnkey homage to country life in the form of a true-to-scale work of art. Here, reality, fantasy and science fiction meet future perspectives, which unfold a unique effect in every showcase. The trailer implement is ready for loading. Warning! Not for children under 3 years.