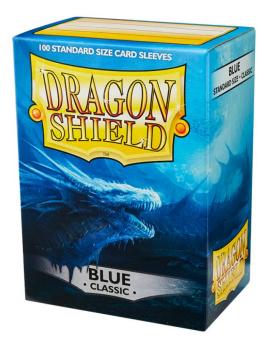

## ART10003 - Blue (100) Card Sleeves

## Product Description

Dragon Shield: Blue (100) Card Sleeves

Clear front & blue back. A dark, metallic shade. Classic is the original Dragon Shield sleeve. Smooth with a glossy back and unparalleled seal strength. The sturdy cardboard box fits 75+ single sleeved cards or 65+ double sleeved cards. Every box has a label at the top of the box for personalization. Attention! Not suitable for children under 36 months. Choking hazard due to small parts that may be swallowed.