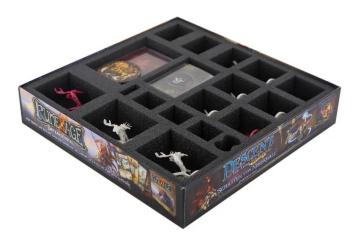

All of the ten plastic figures are given their own, precisely tailored compartment. Thereby the Bandits' swords are spared from buckling as well as the claws of the spirits. Moreover, painted figures are protected against abrasion. The foam tray (dimensions: 247 mm x 247 mm x 40 mm height) and the topper contained in the set are made of high-quality, chlorine- and acid-free foam.

A further nine compartments ensure the organization of the other game components, such as tokens and game cards. The cards can be divided into two compartments of different sizes. This way you can always keep a good overview. Annoying mix up of the game material is avoided. The 16 map tiles find their place under the foam tray. The two Hero Sheets, as well as the Rulebook/ Quest Guide lie on the foam topper.

The set also includes the matching foam topper.

Attention! Not suitable for children under 36 months.

The value set contains:

• All figures and products shown in photos are for size comparison only. They are not included in the delivery.