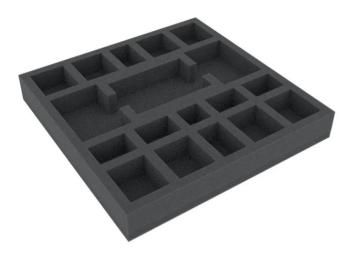

## Product Description

Foam set for Star Wars - Imperial Assault Expansion: In the Shadow of the Twin Suns, board game box.

Foam insert specially cut for Star Wars - In the Shadow of the Twin Suns game box. The picture shows the condition when the enclosed game board pieces are in the box under the insert! The 18 different sized compartments are suitable for all imaginable game material. This way, game pieces and other game material can be stored neatly. A 10 mm foam cover is also included.

Notsuitable for children under 36 months. Scope of delivery:

• All figures and products shown in the photosare for size comparison only. They are not included in the delivery

The dimensions of the insert are: 247 mm x 247 mm x 35 mm high, the 18 compartments have a size of:

- 1 compartment 96 mm x 65 mm x 25 mm
- 2 compartments 80 mm x 54 mm x 25 mm
  8 compartments 45 mm x 40 mm x 25 mm
- 2 compartments 45 mm x 27 mm x 25 mm
  4 compartments 40 mm x 27 mm x 25 mm
- 1 fan 27 mm x 27 mm x 25 mm