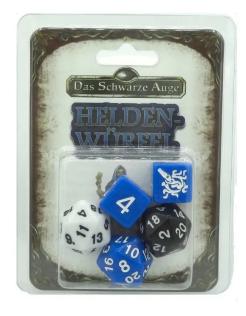

## Product Description

DSA5 beginners box - magician dice set (DE), 5 pieces, blue

The magician dice set contains three twenty-sided and two six-sided dice, which you can use to play Das Schwarze Eye can use. One of the two-sided dice is blue, one is white and one is black. The six-sided dice show a magician symbol instead of the number 6.