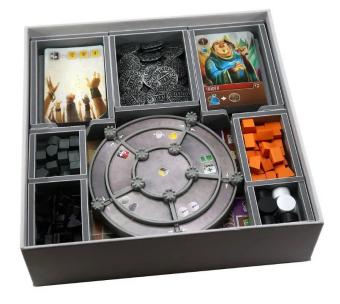

## Product Description

Insert: Viscounts of the West Kingdom

Insert compatible with Viscounts of the West Kingdom. The design provides both efficient storage and improved game play. Many of the trays can be utilised during the game, and they greatly aid set-up and clear-away times.

The trays are arranged in two layers. Note that the viscounts pieces are placed underneath the castle, and that the two layers of trays are separated by two of the player boards. Attention! Not suitable for children under 36 months. The game must be purchased additionally. The content of the trays on the pictures is not included!