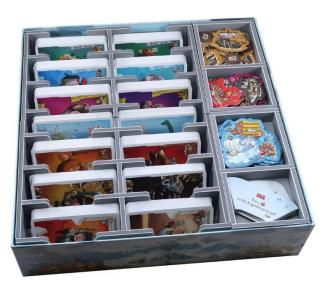

## Product Description

Insert: Imperial Settlers + Expansions

Insert compatible with Empires of the North, and Barbarian Hordes, Roman Banners, Japanese Islands and more expansions. There is space for 1,000 sleeved cards in total, more than the current releases for the game. The design provides both efficient storage and improved game play. Many of the trays can be utilised during the game, and they greatly aid set-up and clear-away times.

The trays are arranged in up to three layers. Note that the large clan tiles are stored vertically adjacent to the long token trays.

Attention! Not suitable for children under 36 months. The game must be purchased additionally. The content of the trays on the pictures is not included!