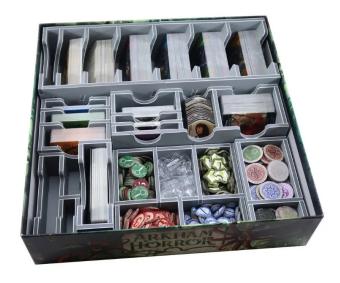

## Product Description

Insert: Arkham Horror 3.Edition + Dead of Night Expansion

Insert compatible with Arkham Horror Third Edition, including the Dead of Night expansion. The design provides both efficient storage and improved game play. Many of the trays can be utilised during the game, and they greatly aid set-up and clear-away times. The trays are arranged in up to three layers.

Attention! Not suitable for children under 36 months. The game must be purchased additionally. The content of the trays on the pictures is not included!

**Specifications** 

Scan this QR code to view the product All details, up-to-date prices and availability