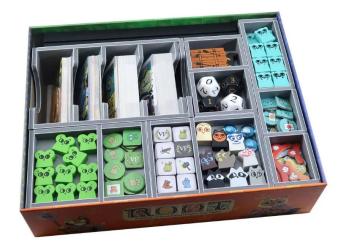

## Product Description

Insert: Root and Expansions

Insert compatible with Root, and The Riverfolk, The Underworld, The Exiles & Partisans Deck, The Vagabond Pack and Resin Clearing Markers.

The design provides both efficient storage and improved game play. Many of the trays can be utilised during the game, and they greatly aid set-up and clear-away times. The insert is arranged in three layers.

Note that this insert is designed, together with the rule books, to fill the base game box. The boards and player boards need to be stored separately in one of the expansion boxes. Also note that the insert works with either a single wooden card stand, or with four stands.

Attention! Not suitable for children under 36 months. The game must be purchased additionally. The content of the trays on the pictures is not included!

Specifications

Scan this QR code to view the product All details, up-to-date prices and availability