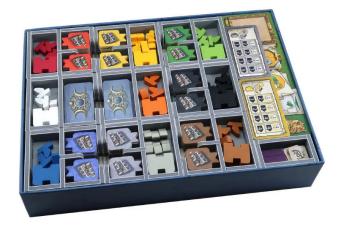

## Product Description

Insert: Terra Mystica - Merchants of the Seas

Insert compatible with Terra Mystica: Merchants of the Seas expansion. The design provides both efficient storage and improved game play. The trays can be utilised during the game, and they greatly aid set-up and clear-away times.

FS-TRM+ is designed to work together with our other Terra Mystica insert FS-TRM, being added to one of the expansion boxes together with the boards not contained in the main game box.

Attention! Not suitable for children under 36 months. The game must be purchased additionally. The content of the trays on the pictures is not included!