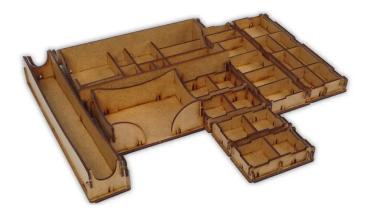

## Product Description

Insert: Teotihuacan + all Expansions

e-Raptor Insert compatible with Teotihuacan and all expansions is a must have accessory designed to organize and improve the experience of the gameplay.

Thanks to this insert players can arrange all game components and sleeved cards to keep them in order – no more mess on the table while playing. No more looking for necessary elements during the game.

Moreover, when the box is closed, the components are still kept in order, ready for setting another game faster than ever!

The insert is durable and made of high-quality HDF. To assemble it, there is no glue required. It allows players to hold all components inside the box. Attention! Not suitable for children under 36 months.