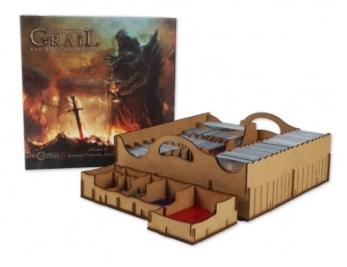

## Product Description

Insert: Tainted Grail

e-Raptor Insert compatible with Tainted Grail is your must have accessory designed to organize and improve the experience of the gameplay.

Thanks to our insert you can arrange all game components and sleeved cards to keep them in order – no more mess on the table while playing. No more looking for necessary elements during the game.

Moreover, when the box is closed, the components are still kept in order, ready for setting another game faster than ever!

The insert is durable and made of high-quality HDF. To assemble it, there is no glue required. It allows you to hold all components inside the box.