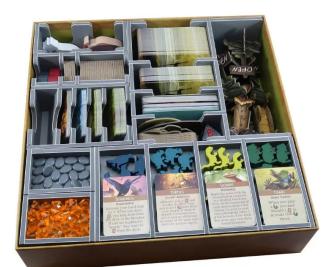

## Product Description

Insert: Everdel

The Insert is compatible with Everdell including all Collectors Edition content and the Pearlbrook, Bellfaire and Spirecrest expansions. The design provides both efficient storage and improved game play. Many of the trays can be utilised during the game, and they greatly aid set-up and clear-away times. There is space for all cards to be sleeved.

Note that the insert fills the game box, and it is intended that the game boards, scorepad, Ever Tree and other large tiles are stored in one of the expansion boxes.

Attention! Not suitable for children under 36 months. The game must be purchased additionally. The content of the trays on the pictures is not included!