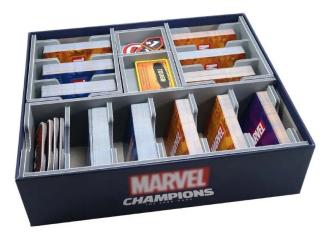

## Product Description

Insert: Marvel Champions - The Card Game

The Insert is compatible with Marvel Champions: - The Card Game, with space for over 900 sleeved or 1,400 unsleeved cards. The design provides both efficient storage and improved game play. The rules act as a lid on top of the trays.

The insert has space for numerous expansion packs. The token trays are arranged in three layers.

Attention! Not suitable for children under 36 months. The game must be purchased additionally. The content of the trays on the pictures is not included!