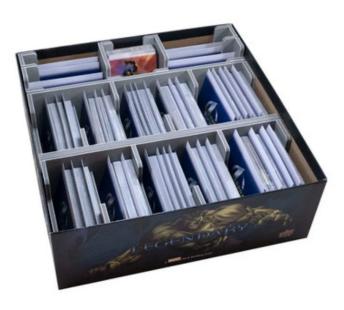

## Product Description

Insert - For Legendary: A Marvel Deck Building Game

The insert is compatible with Legendary: A Marvel Deck Building Game with space for over 1,450 sleeved cards or over 2,000 unsleeved cards.

The design provides both efficient storage and improved game play. Many of the trays can be utilised during the game and they greatly aid set-up and clear-away times.

The rules and game boards act as a lid on top of the trays.