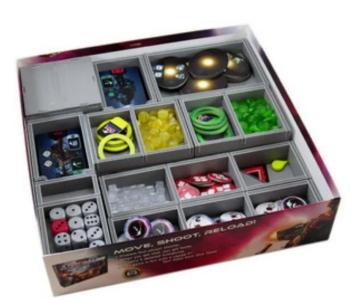

## Product Description

Insert - For Pulsar 2849

The insert is compatible with Pulsar 2849.

The design provides both efficient storage and improved game play. Many of the trays can be utilised during the game and they greatly aid set-up and clear-away times. The rules and boards act as a lid on top of the trays.

The insert includes separate trays for each of the colour player pieces, with separate slots for the card and plastic components. The other trays are for the gyrodyne tiles, and the engineering cubes, four-cube tokens and other tokens.

There are trays for the transmitter tiles, the planetary system tiles, the seven and four point award tiles, and then the trays for dice and the modifier tokens.

As mentioned above, the trays can be used during the game to organise the components and make access by all players easy.