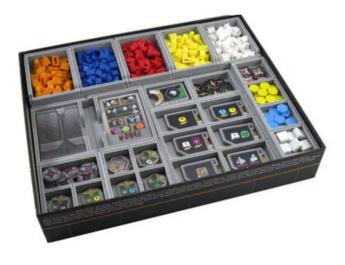

With the top layer removed you can see the second layer of trays underneath. Note the space reserved on the left for the space sector tiles. These are held in place by the other

Each faction has their own tray for it's pieces. These can be used in-game to store the components not yet placed on the board. Three similar sized trays also store the scoring tiles, the advanced tech tiles and the QI cubes.

There are trays for the federation tokens and the standard tech and round booster tiles. Note that each type of token/tile has it's own slot to make access easier during game-play. Furthermore, there are trays for tokens and tiles. The card trays are sized to fit sleeved cards.