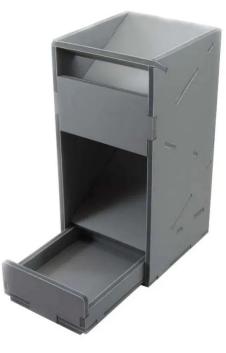

## Dice Tower - 21 x 11 cm

This product consists of a flat-pack of 2x Evacore sheets. The trays require assembly, which is quick and fun, using ordinary PVA glue. Detailed instructions are included in the package.

Attention! Not suitable for children under 36 months. Note: Dice are not included!

- Gross weight: 300 g
  Dimensions: H 21 cm x W 10 cm x D (drawer in) 11 cm/ (drawer out) 20 cm
  Packaging dimensions: 25.5 x 35.5 x 1.2 cm
  Material: Evacore sheets