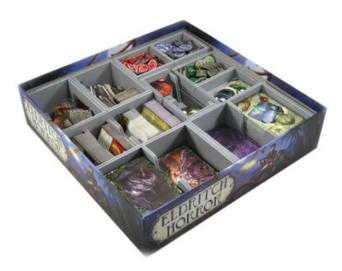

## Insert - For Eldritch Horror

The insert is compatible with Eldritch Horror and includes space for a single small box expansion like Forsaken Lore.

The design provides both efficient storage and improved game play. All of the trays can be utilised during the game. They greatly aid set-up and clear-away times. The boards and player boards act as a lid on top of the trays.

• Insert features: Two standees and small card trays; two large card trays; four trays for tokens; two trays for monster and gate tiles