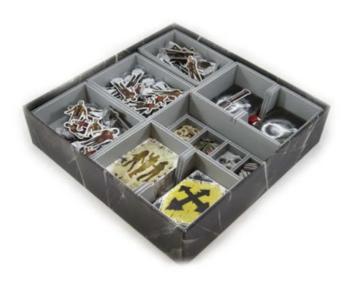

## Product Description

Insert - For Dead of Winter and Expansions: The Long Night

This insert is compatible with Dead of Winter and the expansion The Long Night. The design provides both efficient storage and improved game play. All of the trays can be utilised during the game. They greatly aid set-up and clear-away times. There is enough space for all cards to be sleeved.

When the insert is used with the original Dead of Winter game the survivor tray has four "legs" added, one to each corner. There is also a cross filler piece 1 cm deep which is placed under the zombie trays. The location cards are then placed on top of the zombie trays as a lid. When the insert is used for The Long Night, the thick location cards sit underneath (or on top should you wish) of the zombie and survivor trays. When used for The Long Night the zombie and other standees need to have the majority of their bases removed.

Attention: The game must be purchased additionally. The content of the trays on the pictures is not included!

- Gross weight: 500 g
- Packaging dimensions: 25.5 x 35.5 x 2.2 cm
  Material: Evacore sheets
- Insert features: One survivor standee tray; two zombie storage trays; two card storage trays; two token trays; one dice tray; one zombie token tray