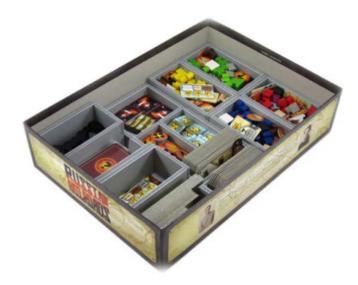

## Product Description

Insert - For Russian Railroads, incl. Expansions: German Railroads, Russian Railroads: Mini-Expansion

This insert is designed to be compatible with Russian Railroads, and includes space for the German Railroads expansion. The design provides both efficient storage and improved game play. Many of the trays can be utilised during the game, and they greatly aid set-up and clear-away times. The boards and player boards act as a lid on top of the trays. In addition, the playing cards can be equipped with sleeves, for which the compartments offer sufficient space. In addition, the insert offers the possibility to storage the Russian Railroads: Mini-Expansion.

The insert has two special trays each for locomotives, engineers, game pieces, cards, coal wagons and expansions. There are also four trays for player pieces.

As mentioned, all the trays can be used during the game to organise the components and make access by all players easy.

Attention: The game must be purchased additionally. The content of the trays on the pictures is not included!

- Gross weight: 500 g
  Packaging dimensions: 25.5 x 35.5 x 2.2 cm
  Material: Evacore sheets