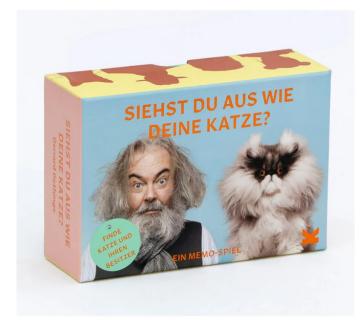

Item no.: 336883 441623 - Do you look like your cat ?, Card game, 2-4 players, ages 6+ (DE edition)

## Product Description

Do you look like your cat ?, Kartenspiel (DE), for 2-4 players, ages 6+

Bring cats and theirs in this fun memo game Owners together - the 50 portrayed strong personalities actually leave no other choice than to bring them together into 25 matching pairs.

The booklet presents humorous texts that give clues to the 25 people and their furry best friends. For additional entertainment, the game can be played as a memo game with the cards face down. Collect the most pairs to win! This is the perfect gift for cat lovers and the fans of Do You Look Like Your Dog! Warning!Not suitable for children under 36 months. Legal minimum age: 6