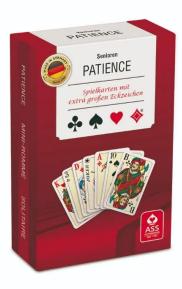

## Solitaire, French Deck - ASS Altenburger

Solitaire is one of the most popular recreational activities for many card players - the special extra of this senior edition: the cards are particularly easy to read due to the extra large characters. 2 x 55 cards with the French deck are packed in a practical plastic case and can be taken anywhere because of the practical size. Patience, a game for 1 to 8 players aged 10 to 100 years.