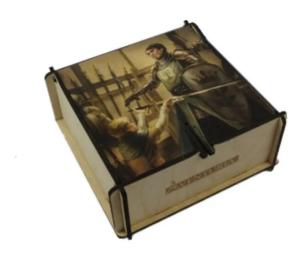

## Product Description

Arsenal card chest - expansion for: Aventuria (DE)

The card chest offers space for around 750 cards (or 450 with the marker insert). In the middle of the box you can use several removable compartments for markers instead of the card dividers. The box is made of laser-cut wood and shows the motif of the Armory of the Warring Kingdoms on the top flap and the Aventuria and The Dark Eye logo on the sides. The perfect addition to your Aventuria and DSA5 card collection!