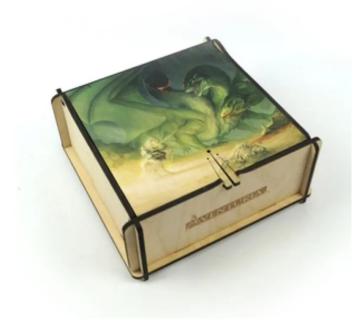

## Product Description

Lindwurm card chest - expansion for: Aventuria (DE)

The card chest offers space for around 750 cards (or 450 with the marker insert). In the middle of the box you can use several removable compartments for markers instead of the card dividers. The box is made of laser-cut wood and shows the motif of fire tears on the top flap and the Aventuria and The Dark Eye logo on the sides. The perfect addition to your Aventuria and DSA5 card collection!

The card chest is delivered in individual elements and has yet to be assembled. Detailed instructions are included. Warning!Not suitable for children under 36 months.

Specifications

Scan this QR code to view the product All details, up-to-date prices and availability