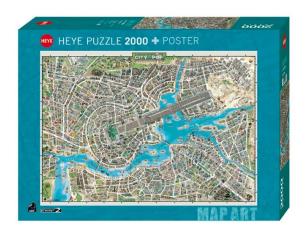

## 298449 - City of Pop - Map Art, 2000 pieces, 96.6 x 68.8 cm

## Product Description

City of Pop - Map Art, 2000 pieces, 96.6 x 68.8 cm

This imaginary city is a sophisticated representation of popular music culture. Districts are musical styles, streets, squares and buildings are bands and musicians. Brilliant! Attention! Not suitable for children under 36 months.