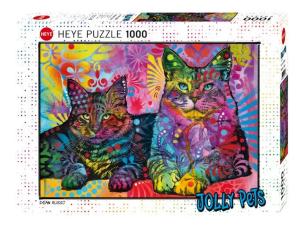

## Item no.: 333106 298647 - Devoted 2 Cats - Jolly Pets, 1000 pieces, 70.0 x 50.0 cm

from **11,19 EUR** 

Item no.: 333106 shipping weight: 0.90 kg Manufacturer: Heye-Puzzles

## Product Description

Devoted 2 Cats - Jolly Pets, 1000 pieces, 70.0 x 50.0 cm They lie in typical cat style, these two splendid specimen of their species, while stealing your heart and mind with their magical and captivating look. Attention! Not suitable for children under 36 months.