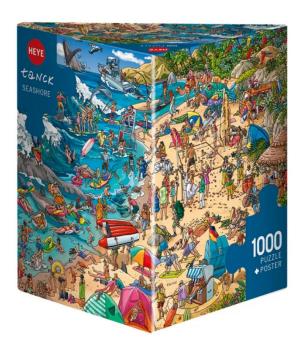

## 299224 - Seashore, Cartoon im Dreieck, 1000 Pieces - Puzzle Size 50 x 70 cm

11,64 EUR Item no.: 332995 shipping weight: 0.70 kg Manufacturer: Heye-Puzzles

## Product Description

Seashore, Cartoon im Dreieck, 1000 Pieces - Puzzle Size 50 x 70 cm

It doesn't matter whether you are lying comfortably on the sand in Birgit Tanck's turbulent beach scene or daringly plunging into the waves - there is always something entertaining going on!