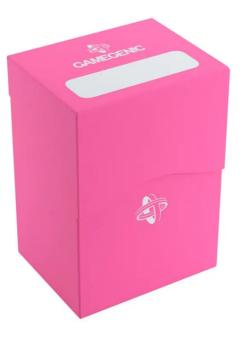

## Deck Holder 80+ Pink Card Box

With this casual product, players receive a smart and fast solution to store and organize their card decks. The Deck Holder 80+ is a casual deck box to safely protect up to 80 double-sleeved cards. Its self-locking flap closure can be opened by up to 180° thanks to the use of the innovative Cobra Neck technology on the back. A handy write-on strip allows for individual labeling. One Flex Card Divider is also included.

- Holds up to 80 double-sleeved cards
  Durable deck box with self-locking lid + write-on strip
- Cobra Neck technology. Flap closure can be opened up to 180° for easy access to the deck
   Includes Flex Card Divider to separate your decks
- Strong welding points
  Acid-free, no PVC