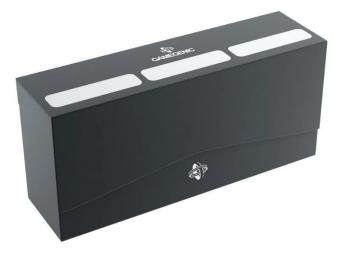

## Triple Deck Holder 240+ Black card box

A protective box to store three complete decks or up to 240 double-sleeved cards. This durable box is a functional and affordable storage solution. The 3 inner deck holders are removable and can hold up to 80 double-sleeved cards each. The innovative Cobra Neck technology allows for wide opening of the lid and easy access to cards and deck holders.

- Space for up to 240 double-wrapped cards
- Robust deck box with secure closure and writable field
  Cobra neck mechanism. Lid can be opened up to 180° for easy access to the decks
- Obtained the chains in the card be opened up to not easy access to the decks
  Includes three removable card holders, each holding up to 80 double-sleeved card holders
  Strong welding seams
  Acid-free, no PVC
  Optimized for Gamegenic covers. Other brands may affect capacity/compatibility
  Product size: approx. 214 x 60 x 100 mm