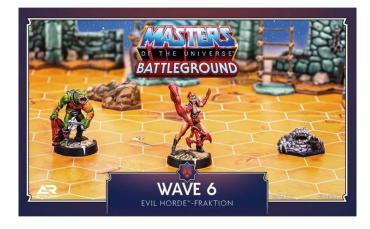

## ARCD0015 - Masters of the Universe Battleground - Wave 6 Evil Horde faction

## Product Description

Get ready for even more exciting battles with 2 new heroes: Leech and Scorpina from the Wild Horde are joining us! The menacing Leech can drain mana from his enemies and thus spreads fear and terror especially among all magic users. Scorpina, on the other hand, uses her deadly sting and can control minions. In close combat she is a real threat and difficult to overcome. Create even more chaos on the battlefield with these two and turn the tide of war in your favour!