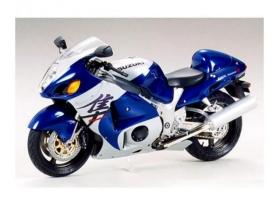

## 300014090 - Model kit,1:12 Suzuki GSX1300R Hayabusa Street '98, from 14 years old

from **30,31 EUR** 

shipping weight: 0.50 kg Manufacturer: TAMIYA

## Product Description

In 1998, the Suzuki Hayabusa 1300 was introduced. Its overwhelming data: 175hp, 141Nm torque and 215kg brake load exceeded all performance expectations. A water-cooled 1299cm³ in-line 4-cylinder with 4 DOHC valves is built into an aluminium double frame. Caution!Not suitable for children under 14 years.

- Scale 1:12- Recommended age: 14 years and older- Length: 178 mm- Included: Sport Tourer, engine, frame, saddlebags, motorbike stand, road tyres, chrome exhaust system, instructions, decoration- The high-quality kit from TAMIYA must be assembled independently.- The independent assembly is accompanied by step-by-step or illustrated assembly instructions. - The assembly instructions are of course included in the delivery.- Based on the assembly instructions, the precisely fitting individual parts must be assembled. - The parts can be painted according to your own ideas.- Tools, glue and paint are not included in the plastic kit. These must be purchased as an option.