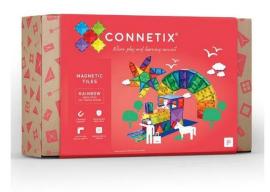

## CT-R-00212-ME - 212 Mega Pack AU, Rainbow

### Product Description

Allow children to use their imagination, take the lead in their play and create the ultimate rainbow fun with our 212 piece Mega Pack. This is the ultimate starter set, featuring every shape in EVERY COLOUR – including 6 large hexagonal tiles PLUS 2 purple car bases.

Providing endless possibilities for creativity and learning through PLAY, our Mega Pack is the perfect option for siblings, family and/or friends to enjoy building MEGA Connetix creations together!

Watch ideas and designs come to life as children build rainbow coloured creations such as the classic Connetix rainbow, incredibly tall walls and towers, castles and houses, theme parks, robots, creatures, farm trucks and firetrucks, trains and train tracks - the possibilities really are limited only by your imagination with this pack!