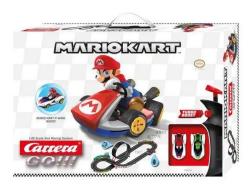

## Item no.: 364149 20062532 - Mario Kart™ racetrack - P-Wing, GO!!!, from 6 years old

Item no.: 364149 shipping weight: 0.10 kg Manufacturer: Carrera

## Product Description

The Carrera GO!!! "Mario Kart - P-Wing" set, the famous Mario and his green friend Yoshi will be whizzing around the racetrack at home. The green and white hero with the big nose and orange shoes is waiting excitedly at the starting line for your signal to go full throttle with the 1:43 scale karts! On the 4.9 metre long Carrera GO!!! racetrack with long straights, curves and a huge loop, all Mario fans aged 6 and over will want to step on the gas! Only those who have a firm grip on the hand controller can shoot straight to the next level with the high-end karts! Notsuitable for children under 36 months. Legal minimum age: 6

- Mario Kart P-Wing
  GO!!!
  Original Mario Kart licence
- Scale 1:43
  From 6 years
- 1-2 players

Specifications

Scan this QR code to view the product All details, up-to-date prices and availability