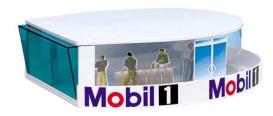

## Product Description

The buildings are designed as a modular system, offer countless combination and construction possibilities and can be expanded as desired. They are easy-to-assemble plastic kits with enclosed sticker sheets for building decoration!

The press tower extension set consists of 1 storey incl. balcony.

Caution! Not suitable for children under 36 months.

Dimensions: 33 x9 x23 cm (width x height x depth)

Specifications

Scan this QR code to view the product